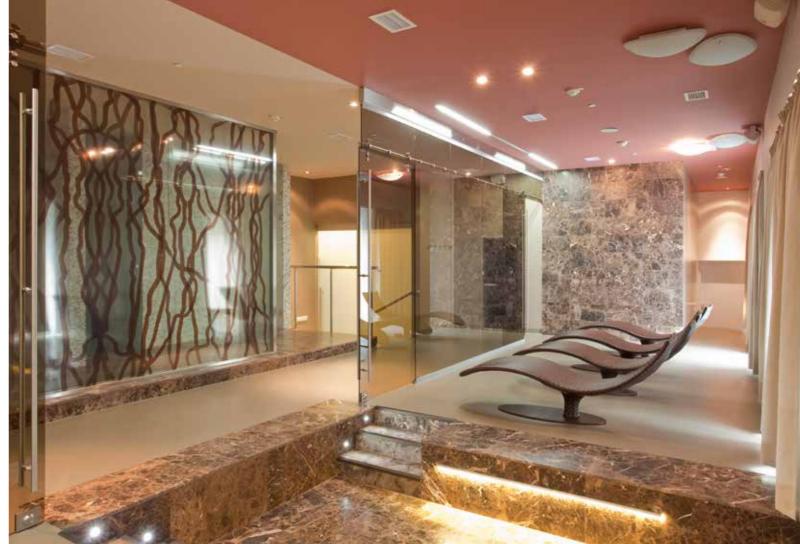

Besides, the larger half of the Moscow School of Management SKOLKOVO sports complex is occupied by SPA-centres where guests can recover mentally and physically. It offers jacuzzi, hamam, Finnish sauna and quite a variety of water and relaxing SPA treatments.

Design project of the Club was developed by the famous Italian architecture studio Bizzarro & Partners specializing in the design of hotels, SPAs and fitness centres. No wonder that visitors of the club enjoy aesthetic pleasure while visiting procedures and sports activities.