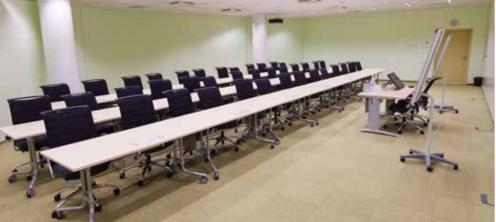

## Auditoriums

Total 16 auditoriums and 32 meeting rooms available for individual and group events based on the Disc.

Depending on the scale of event and number of its participants you can choose the right auditorium with the capacity from 35 to 120 persons.

Campus of the Moscow School of Management SKOLKOVO offers transformable auditoriums with capacity to be changed according to the number of persons and the concept of event.

Transportable unit furniture is a distinct feature of the Moscow School of Management SKOLKOVO auditoriums. Extremely comfortable and functional, it is specially designed for business events: you may choose the most rational and convenient seating as well as change the way of work without interrupting of the meeting.