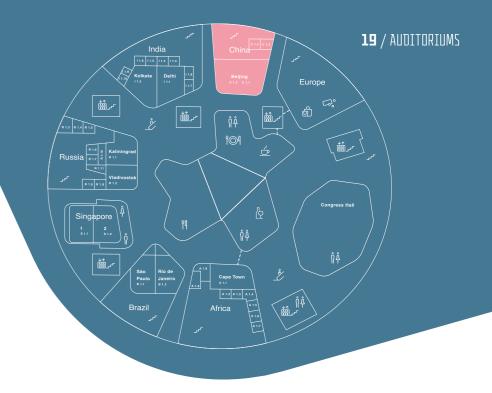

## "CITY-IN-THE-CITY" CONCEPT IN ACTION!

Campus of the Moscow School of Management SKOLKOVO includes a number of buildings integrated in a single complex. The Campus base, or the Disc, is a round platform representing four buildings located on its roof: administrative building (KARAKORUM), hotels: TIAN SHAN and PAMIR, sports centre (HIMALAYAS).

Architectural design of the Campus implements the "city-in-the-city" concept: multiple buildings are united within one complex, each of them can be reached without going outside.

The Disc is divided into seven clusters, six of which include auditoriums, meeting rooms and a spacious recreation area. Clusters were named after BRICS countries: Brazil, Russia, India, China, Africa as well as Singapore and Europe.

Individual colour scheme of each cluster makes navigation in the Disc area especially convenient and visual. Vast open spaces full of light energize every visitor with airiness and freedom.

## CHINA Cluster -1st floor:

- ▶ Beijing single-level auditorium for 90 seats
- ▶ Recreational area