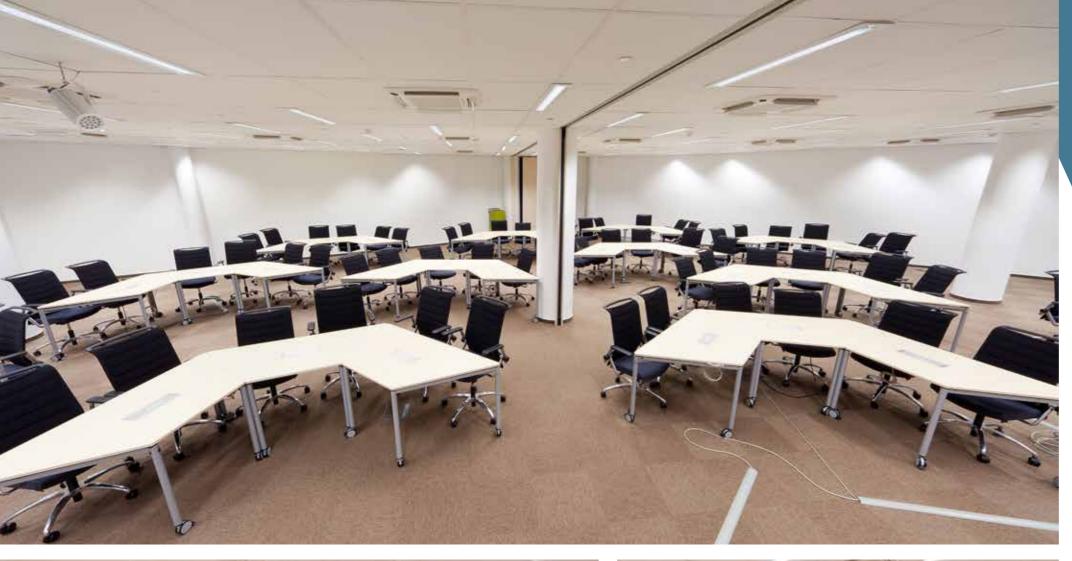

## Auditoriums

Total 16 auditoriums and 32 meeting rooms available for individual and group events based on the Disc.

Depending on the scale of event and number of its participants you can choose the right auditorium with the capacity from 35 to 120 persons.

## **FUNCTIONALITY AND COMFORT**

Auditoriums at Campus of the SKOLKOVO Moscow School of Management are equipped according to latest requirements for event organization and with the latest innovative technology.

Campus of the Moscow School of Management SKOLKOVO offers transformable auditoriums with capacity to be changed according to the number of persons and the concept of event.

Transportable unit furniture is a distinct feature of the Moscow School of Management SKOLKOVO auditoriums. Extremely comfortable and functional, it is specially designed for business events: you may choose the most rational and convenient seating as well as change the way of work without interrupting of the meeting.