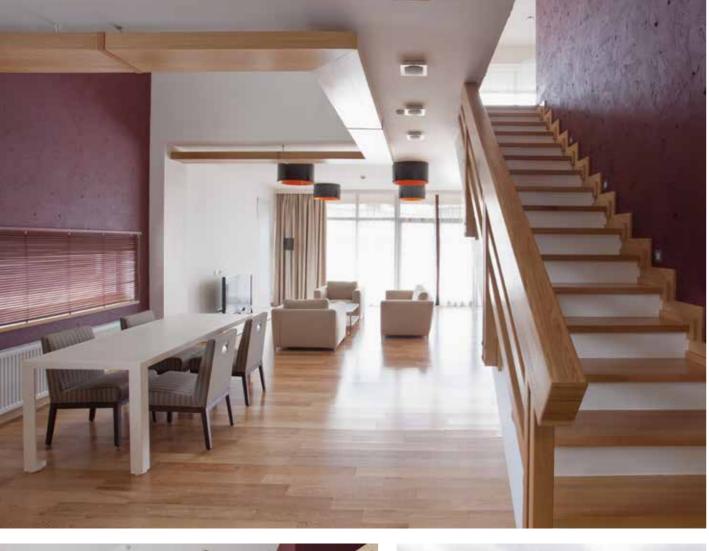

## **COTTAGE COMMUNITY**

Cottage community consists of 17 houses of various types and different capacity. Available cottages are from 130 to 245 sq.m in area. Cottages are fully furnished and equipped with all amenities for comfortable living of 2 and up to 5 people. Ground floor consists of a comfortable spacious guest zone and functional kitchen integrated in one common area. First floor consists of a bedroom, study and living room.