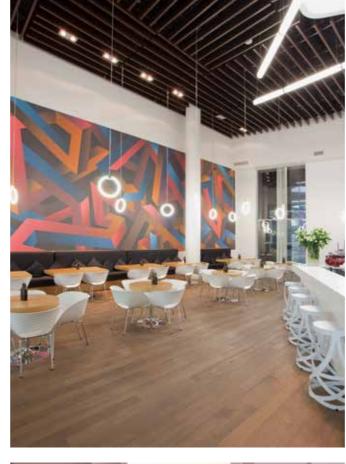

## Cafe, bar and restaurant

Welcome atmosphere and modern design are successfully combined in the concept of cafes and restaurants of the Moscow School of Management SKOLKOVO where guests enjoy only healthy and tasty food.

## CAFE

Cafe belonging to famous Moscow restaurant chains which focused on interesting, light, healthy and at the same time simple food. Meals are prepared using only fresh products while experts try to make each dish taste perfectly. The menu features traditional and legendary pizzas, a huge selection of sandwiches and variety of desserts, cocktails and much more.