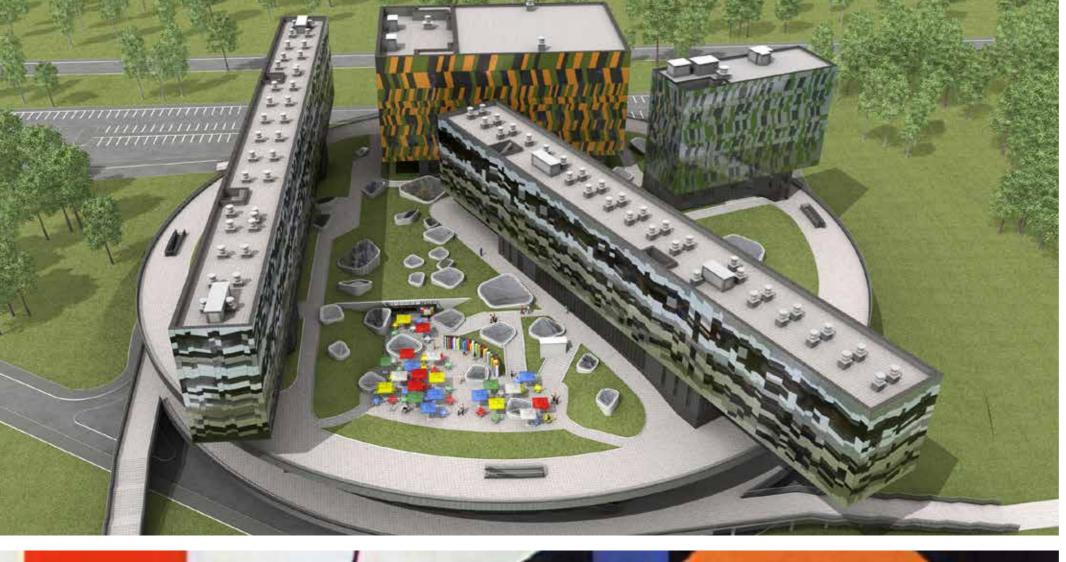

## **ARCHITECTURE**

The Moscow School of Management SKOLKOVO Campus is the embodiment of unique architectural ideas. The painting "Suprematism" by the great Russian artist Kazimir Malevich is the basis of the architectural project of the SKOLKOVO Campus.

At the time of development of Campus project particular attention was paid to its functionality. You can enter any building on Campus without going outside: since you are inside, you no longer have to face rough weather. In fact, you will get into the indoor "city" with clusters and auditoriums, congress hall, cafes, "streets" and "squares" represented on the so-called Disc. Disc is the Campus base, it is possible to get in any building of the Moscow School of Management SKOLKOVO city.

## "CITY-IN-THE-CITY" CONCEPT IN ACTION!

Campus of the Moscow School of Management SKOLKOVO includes a number of buildings integrated in a single complex. The Campus base, or the Disc, is a round platform representing four buildings located on its roof: administrative building (KARAKORUM), hotels: TIAN SHAN and PAMIR, sports centre (HIMALAYAS).

Architectural design of the Campus implements the "city-in-the-city" concept: multiple buildings are united within one complex, each of them can be reached without going outside.

The Disc is divided into seven clusters, six of which include auditoriums, meeting rooms and a spacious recreation area. Clusters were named after BRICS countries: Brazil, Russia, India, China, Africa as well as Singapore and Europe.