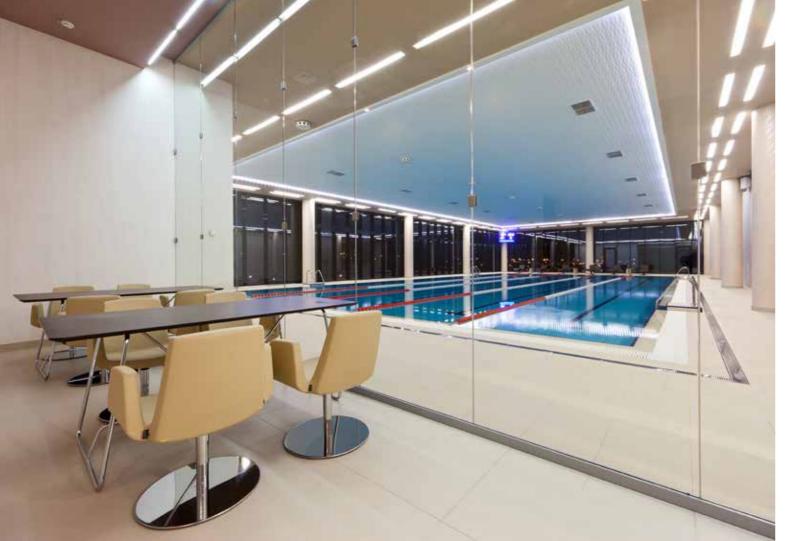

## THE SPORTS CENTRE ON CAMPUS OF THE MOSCOW SCHOOL OF MANAGEMENT SKOLKOVO

offers prospects of one of its liveliest locations where students as well as their teachers will enjoy active recreation. Sports centre is equipped with everything you need for sports activities.

It includes a spacious hall for team games (total 900 sq.m. in area), a gym and cardio-vascular machines room, large 25-meter swimming pool, rooms for group programs and personal training sessions (a total of 200 sq.m). Here you can learn boxing, yoga, pilates, martial arts, classical aerobics, etc. Fitness bar welcomes guests and club members.