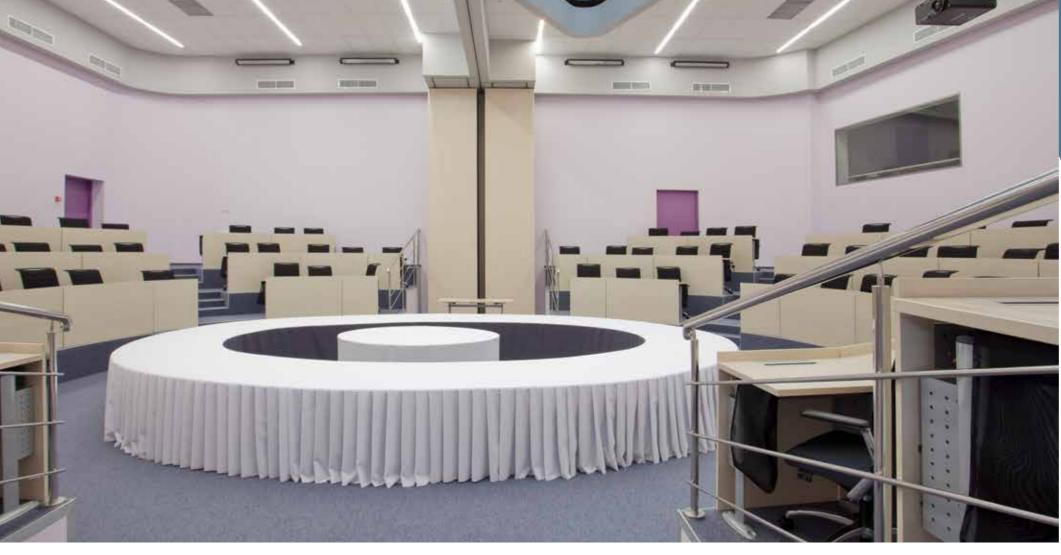

## SINGAPORE auditorium-cluster

Sonorous and formal design of Singapore auditorium is especially suitable for holding critical official events. Here Dmitry Medvedev met with former California Governor Arnold Schwarzenegger and former U.S. Secretary of State Condoleezza Rice took part in the discussion on modernization.

Singapore is a one-of-a-kind circular auditorium for 120 seats with a round table option at the centre for round table discussions.

The auditorium may be divided into two smaller rooms with a sound-proof wall upon request. Each room has a projector and a screen. Four entrances allow for walking in and out of the room without interrupting the meeting.