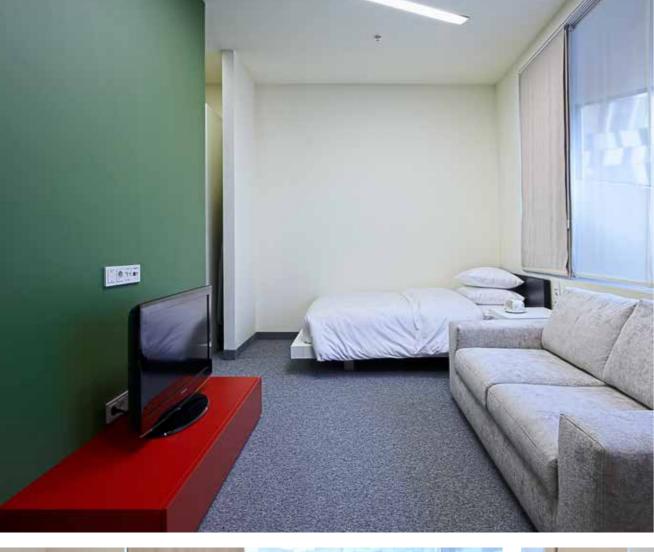

## Hotel complex

School of Management SKOLKOVO consists of two blocks and a cottage community. The SKOLKOVO business school offers 249 convenient rooms of various types. The rooms and cottages of the complex can accommodate about 400 guests at a time.

## PAMIR AND TIEN SHAN HOTELS

30 sq.m rooms have all appliances a business traveler may require. Comfortable beds with satin linen will help you to relax after a busy day or flight. Every room has a safe, iron and ironing board as well as tea or coffee preparation set. Mini bars or refrigerators available in every room for clients' convenience. Bathrooms with shower cabins, hair dryers, bathing and cosmetic accessories. The windows face beautiful natural and man-made scenery of the SKOLKOVO Campus.