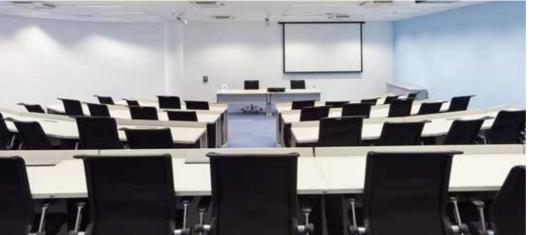

## Auditoriums

Total 16 auditoriums and 32 meeting rooms available for individual and group events based on the Disc.

Depending on the scale of event and number of its participants you can choose the right auditorium with the capacity from 35 to 120 persons.

## **FUNCTIONALITY AND COMFORT**

Auditoriums at Campus of the SKOLKOVO Moscow School of Management are equipped according to latest requirements for event organization and with the latest innovative technology.

### TECHNICAL EXCELLENCE

All auditoriums are equipped with off-the-shelf hardware for conferencing, holding of seminars, presentation parties, debates and multiple format events. Each auditorium offers an electric screen, projection device and smart podium display (basic equipment is generally included in rental cost).