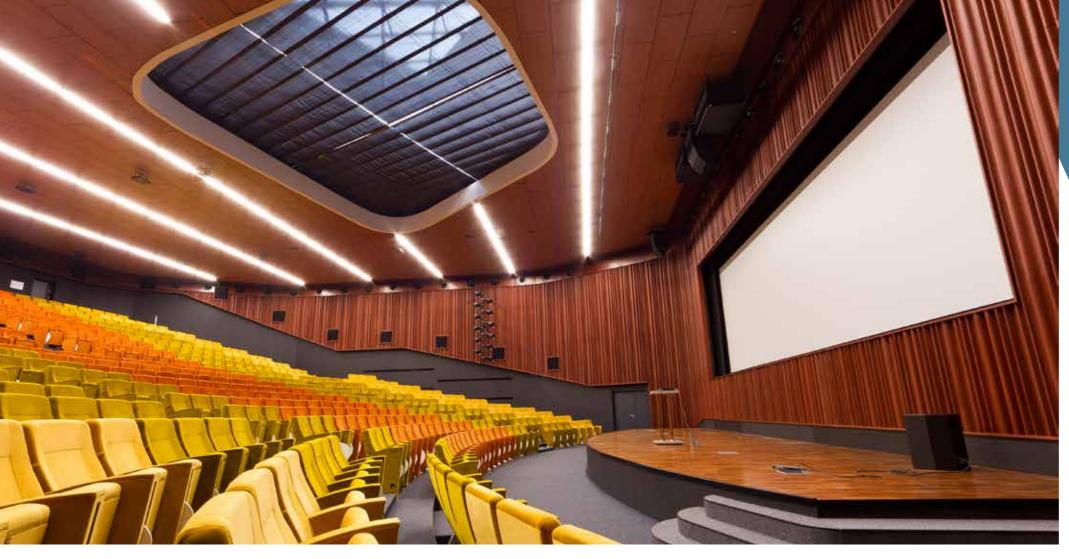

## Auditoriums

Total 16 auditoriums and 32 meeting rooms available for individual and group events based on the Disc.

Depending on the scale of event and number of its participants you can choose the right auditorium with the capacity from 35 to 120 persons.

## **FUNCTIONALITY AND COMFORT**

Auditoriums at Campus of the SKOLKOVO Moscow School of Management are equipped according to latest requirements for event organization and with the latest innovative technology.

### TECHNICAL EXCELLENCE

All auditoriums are equipped with off-the-shelf hardware for conferencing, holding of seminars, presentation parties, debates and multiple format events. Each auditorium offers an electric screen, projection device and smart podium display (basic equipment is generally included in rental cost).