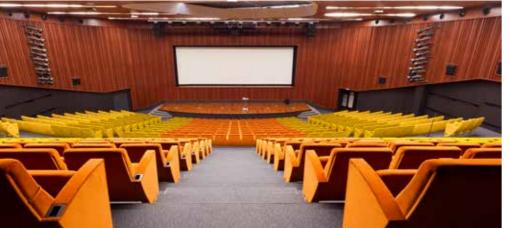

## Auditoriums

Total 16 auditoriums and 32 meeting rooms available for individual and group events based on the Disc.

Depending on the scale of event and number of its participants you can choose the right auditorium with the capacity from 35 to 120 persons.

## **FUNCTIONALITY AND COMFORT**

Auditoriums at Campus of the SKOLKOVO Moscow School of Management are equipped according to latest requirements for event organization and with the latest innovative technology.

### TECHNICAL EXCELLENCE

All auditoriums are equipped with off-the-shelf hardware for conferencing, holding of seminars, presentation parties, debates and multiple format events. Each auditorium offers an electric screen, projection device and smart podium display (basic equipment is generally included in rental cost).