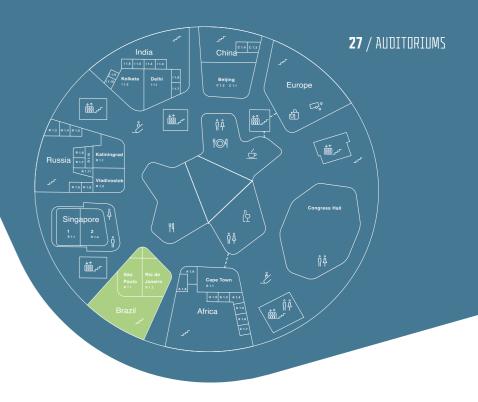

Architectural design of the Campus implements the "city-in-the-city" concept: multiple buildings are united within one complex, each of them can be reached without going outside.

The Disc is divided into seven clusters, six of which include auditoriums, meeting rooms and a spacious recreation area. Clusters were named after BRICS countries: Brazil, Russia, India, China, Africa as well as Singapore and Europe.

Individual colour scheme of each cluster makes navigation in the Disc area especially convenient and visual. Vast open spaces full of light energize every visitor with airiness and freedom.

## BRAZIL cluster, 1st floor:

- ▶ Sao Paolo and Rio de Janeiro auditoriums, 45 seats each; Sao Paolo auditorium in amphitheater style
- ▶ Recreational area

## 2nd floor:

- ▶ Belo Horizonte auditorium for 45 seats in amphitheater style
- ▶ 2 meeting rooms
- ▶ Recreational area