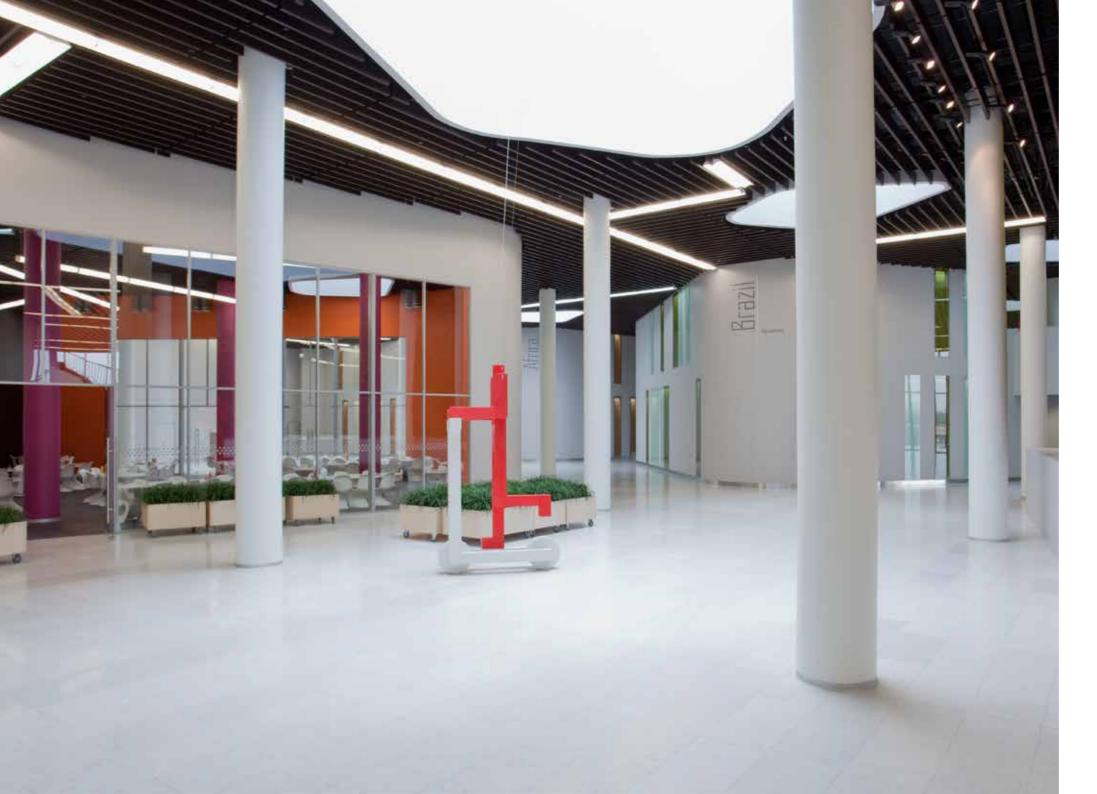

Architectural design of the Campus implements the "city-in-the-city" concept: multiple buildings are united within one complex, each of them can be reached without going outside.

The Disc is divided into seven clusters, six of which include auditoriums, meeting rooms and a spacious recreation area. Clusters were named after BRICS countries: Brazil, Russia, India, China, Africa as well as Singapore and Europe.

Individual colour scheme of each cluster makes navigation in the Disc area especially convenient and visual. Vast open spaces full of light energize every visitor with airiness and freedom.