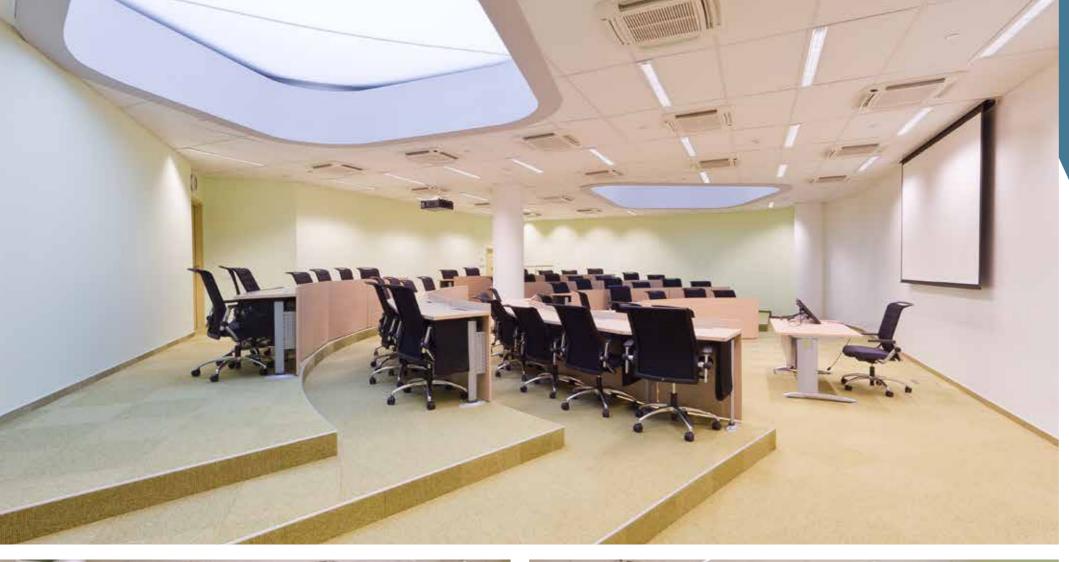

## Auditoriums

Total 16 auditoriums and 32 meeting rooms available for individual and group events based on the Disc.

Depending on the scale of event and number of its participants you can choose the right auditorium with the capacity from 35 to 120 persons.

## **FUNCTIONALITY AND COMFORT**

Auditoriums at Campus of the SKOLKOVO Moscow School of Management are equipped according to latest requirements for event organization and with the latest innovative technology.

Campus of the Moscow School of Management SKOLKOVO offers transformable auditoriums with capacity to be changed according to the number of persons and the concept of event.

Transportable unit furniture is a distinct feature of the Moscow School of Management SKOLKOVO auditoriums. Extremely comfortable and functional, it is specially designed for business events: you may choose the most rational and convenient seating as well as change the way of work without interrupting of the meeting.

For client convenience the walls of auditoriums at the Moscow School of Management SKOLKOVO have a special coating that allows you to write, apply graphics, drawings and diagrams directly on the wall without being limited by the size of the board or a flip chart.

### TECHNICAL EXCELLENCE

All auditoriums are equipped with off-the-shelf hardware for conferencing, holding of seminars, presentation parties, debates and multiple format events. Each auditorium offers an electric screen, projection device and smart podium display (basic equipment is generally included in rental cost).