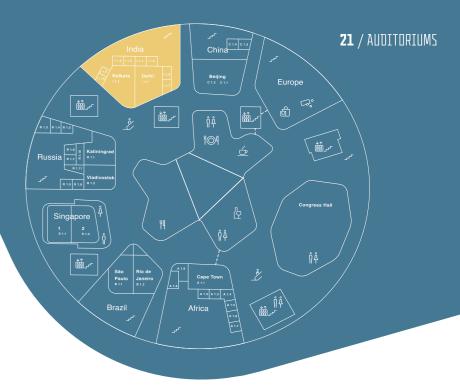

## "CITY-IN-THE-CITY" CONCEPT IN ACTION!

Campus of the Moscow School of Management SKOLKOVO includes a number of buildings integrated in a single complex. The Campus base, or the Disc, is a round platform representing four buildings located on its roof: administrative building (KARAKORUM), hotels: TIAN SHAN and PAMIR, sports centre (HIMALAYAS).

Architectural design of the Campus implements the "city-in-the-city" concept: multiple buildings are united within one complex, each of them can be reached without going outside.

The Disc is divided into seven clusters, six of which include auditoriums, meeting rooms and a spacious recreation area. Clusters were named after BRICS countries: Brazil, Russia, India, China, Africa as well as Singapore and Europe.

Individual colour scheme of each cluster makes navigation in the Disc area especially convenient and visual. Vast open spaces full of light energize every visitor with airiness and freedom.

## INDIA cluster, 1st floor:

- ▶ 2 single-level auditoriums, Calcutta and Delhi, 45 seats each, available for integration into a joint auditorium for 90 seats
- ▶ 4 meeting rooms
- ▶ Recreational area