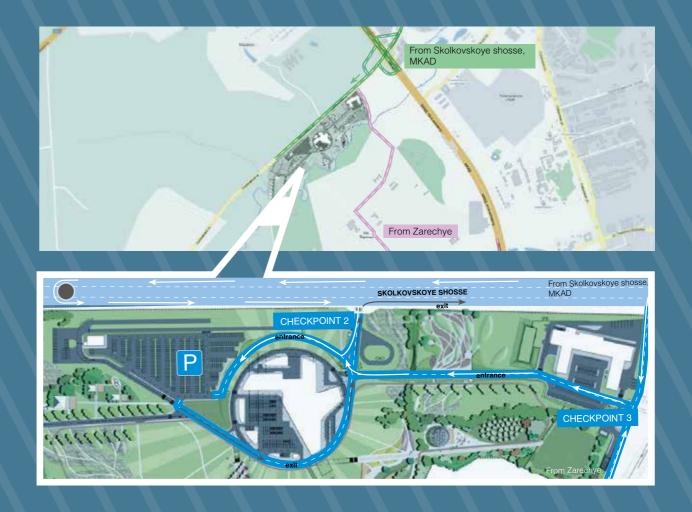

## **MOSCOW SCHOOL OF MANAGEMENT SKOLKOVO**

Russia, 143025, Moscow region, Odintsovo district, SKOLKOVO, Novaya str., 100

## **NEAREST SUBWAY STATIONS:**

Slavyanskiy bulvar, Kuntsevskaya, Molodezhnaya, Yugo-Zapadnaya

## PUBLIC TRANSPORT:

from Slavyanskiy bulvar - shuttle buses no. 818 and 523