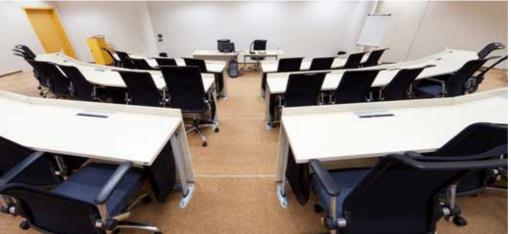

## Auditoriums

Total 16 auditoriums and 32 meeting rooms available for individual and group events based on the Disc.

Depending on the scale of event and number of its participants you can choose the right auditorium with the capacity from 35 to 120 persons.

Campus of the Moscow School of Management SKOLKOVO offers transformable auditoriums with capacity to be changed according to the number of persons and the concept of event.

Transportable unit furniture is a distinct feature of the Moscow School of Management SKOLKOVO auditoriums. Extremely comfortable and functional, it is specially designed for business events: you may choose the most rational and convenient seating as well as change the way of work without interrupting of the meeting.