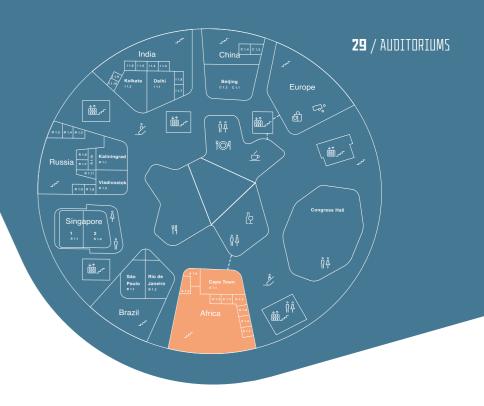

## "CITY-IN-THE-CITY" CONCEPT IN ACTION!

Campus of the Moscow School of Management SKOLKOVO includes a number of buildings integrated in a single complex. The Campus base, or the Disc, is a round platform representing four buildings located on its roof: administrative building (KARAKORUM), hotels: TIAN SHAN and PAMIR, sports centre (HIMALAYAS).

Architectural design of the Campus implements the "city-in-the-city" concept: multiple buildings are united within one complex, each of them can be reached without going outside.

The Disc is divided into seven clusters, six of which include auditoriums, meeting rooms and a spacious recreation area. Clusters were named after BRICS countries: Brazil, Russia, India, China, Africa as well as Singapore and Europe.

Individual colour scheme of each cluster makes navigation in the Disc area especially convenient and visual. Vast open spaces full of light energize every visitor with airiness and freedom.

## AFRICA cluster, 1st floor:

- ▶ Cape Town auditorium for 45 seats in amphitheater style
- ▶ 6 meeting rooms
- ▶ Recreational area

## 2nd floor:

- ▶ Casablanca and Nairobi auditoriums, 35 seats each, available for integration into a joint auditorium for 70 seats
- ▶ 6 meeting rooms
- ▶ Recreational area