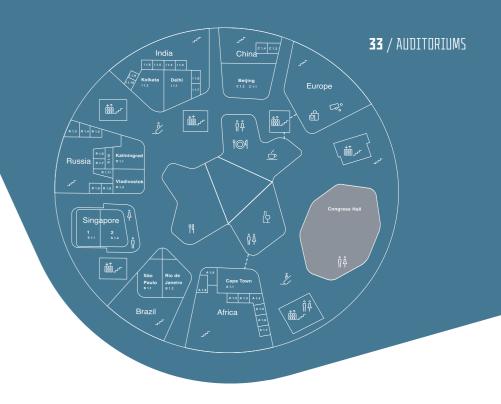

Architectural design of the Campus implements the "city-in-the-city" concept: multiple buildings are united within one complex, each of them can be reached without going outside.

The Disc is divided into seven clusters, six of which include auditoriums, meeting rooms and a spacious recreation area. Clusters were named after BRICS countries: Brazil, Russia, India, China, Africa as well as Singapore and Europe.

## The DISC represents

- ► Congress Hall with 660 seats
- ▶ Congress Hall Lounge of 2,500 sq.m.
- ▶ 16 auditoriums of different capacity and design (amphitheatre style auditoriums with fixed furniture, single-level auditoriums with furniture arrangement at customer's option):
  - 1 auditorium for 90 persons
  - 1 auditorium for 70 persons
  - 2 auditoriums for 60 persons
  - 2 auditoriums for 35 persons
  - 10 auditoriums for 45 persons
- ▶ 32 meeting rooms for 8 persons each for working in groups; meeting rooms are located in recreational areas next to every auditorium
- ▶ Cafes
- ▶ Restaurant
- ► Cafetera (student canteen)
- ▶ Congress bar
- ► EUROPE cluster shopping area with banks, bookstalls, florist's and other shops
- ▶ The library of Moscow School of Management SKOLKOVO is located on the first floor of RUSSIA cluster

## General arrangement of the 2nd floor of the Disc 17 / AUDITORIUMS Total area – 14 877 м<sup>2</sup> Europe Europe □° Ш வி <u>₩</u> R 1.3 R 1.4 R 1.5 Russia R 1.6 D Kaliningrad R 1.1 R 1.11 101 <u>6</u> Russia R 2.7 Moscow R 2.1/2/10 Congress Hall Congress Hall L<sub>P</sub> ÅÅ ÅÅ General arrangement of the 1st floor of the Disc Total area – 13 228 м<sup>2</sup>