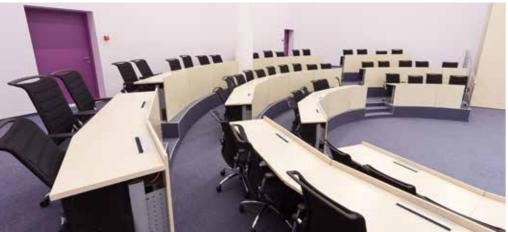

Campus of the Moscow School of Management SKOLKOVO offers transformable auditoriums with capacity to be changed according to the number of persons and the concept of event.

Transportable unit furniture is a distinct feature of the Moscow School of Management SKOLKOVO auditoriums. Extremely comfortable and functional, it is specially designed for business events: you may choose the most rational and convenient seating as well as change the way of work without interrupting of the meeting.

### TECHNICAL EXCELLENCE

All auditoriums are equipped with off-the-shelf hardware for conferencing, holding of seminars, presentation parties, debates and multiple format events. Each auditorium offers an electric screen, projection device and smart podium display (basic equipment is generally included in rental cost).