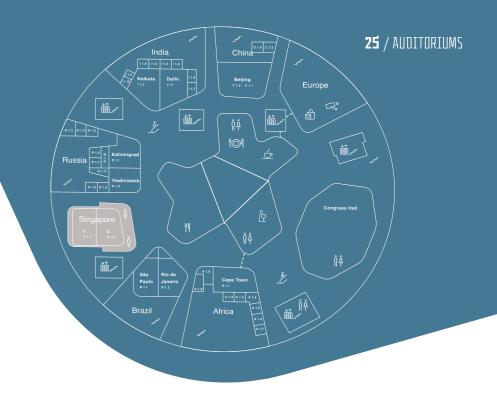

## "CITY-IN-THE-CITY" CONCEPT IN ACTION!

Campus of the Moscow School of Management SKOLKOVO includes a number of buildings integrated in a single complex. The Campus base, or the Disc, is a round platform representing four buildings located on its roof: administrative building (KARAKORUM), hotels: TIAN SHAN and PAMIR, sports centre (HIMALAYAS).

Architectural design of the Campus implements the "city-in-the-city" concept: multiple buildings are united within one complex, each of them can be reached without going outside.

The Disc is divided into seven clusters, six of which include auditoriums, meeting rooms and a spacious recreation area. Clusters were named after BRICS countries: Brazil, Russia, India, China, Africa as well as Singapore and Europe.

Individual colour scheme of each cluster makes navigation in the Disc area especially convenient and visual. Vast open spaces full of light energize every visitor with airiness and freedom.