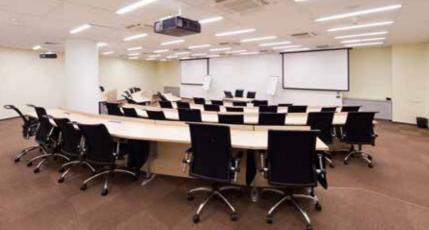

## SINGAPORE auditorium-cluster

Sonorous and formal design of Singapore auditorium is especially suitable for holding critical official events. Here Dmitry Medvedev met with former California Governor Arnold Schwarzenegger and former U.S. Secretary of State Condoleezza Rice took part in the discussion on modernization.

Singapore is a one-of-a-kind circular auditorium for 120 seats with a round table option at the centre for round table discussions.

The auditorium may be divided into two smaller rooms with a sound-proof wall upon request. Each room has a projector and a screen. Four entrances allow for walking in and out of the room without interrupting the meeting.