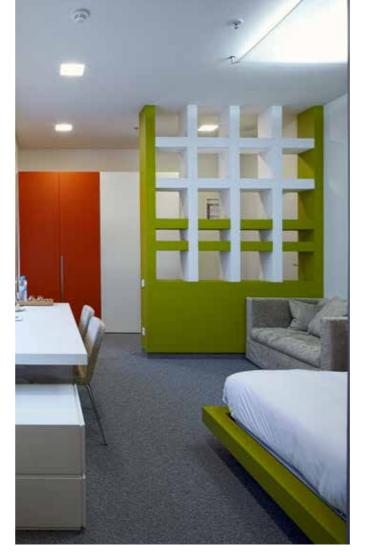

## Hotel complex

School of Management SKOLKOVO consists of two blocks and a cottage community. The SKOLKOVO business school offers 249 convenient rooms of various types. The rooms and cottages of the complex can accommodate about 400 guests at a time.

## PAMIR AND TIEN SHAN HOTELS

30 sq.m rooms have all appliances a business traveler may require. Comfortable beds with satin linen will help you to relax after a busy day or flight. Every room has a safe, iron and ironing board as well as tea or coffee preparation set. Mini bars or refrigerators available in every room for clients' convenience. Bathrooms with shower cabins, hair dryers, bathing and cosmetic accessories. The windows face beautiful natural and man-made scenery of the SKOLKOVO Campus.