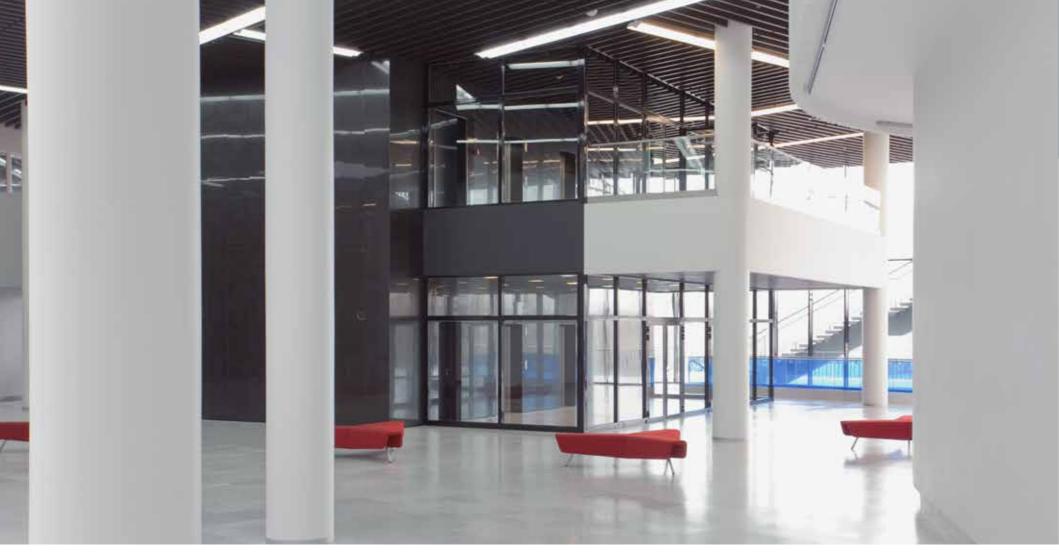

At the time of development of Campus project particular attention was paid to its functionality. You can enter any building on Campus without going outside: since you are inside, you no longer have to face rough weather. In fact, you will get into the indoor "city" with clusters and auditoriums, congress hall, cafes, "streets" and "squares" represented on the so-called Disc. Disc is the Campus base, it is possible to get in any building of the Moscow School of Management SKOLKOVO city.

In addition, the building allows us a fresh approach to the surrounding landscape. It is like a bridge between nature and the urban space. Many elements of Campus have much in common, repeating each other's shape, as if talking to each other. This is due to the philosophy of the Moscow School of Management SKOLKOVO: interaction and communication of people, harmony and balance of mind and business.

Individual colour scheme of each cluster makes navigation in the Disc area especially convenient and visual. Vast open spaces full of light energize every visitor with airiness and freedom.