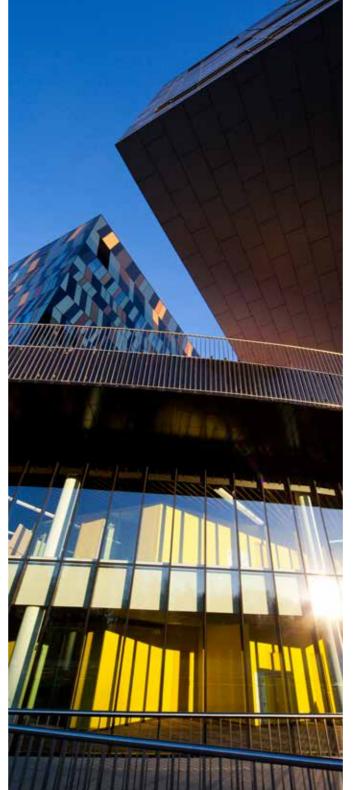

## **ARCHITECTURE**

The Moscow School of Management SKOLKOVO Campus is the embodiment of unique architectural ideas. The painting "Suprematism" by the great Russian artist Kazimir Malevich is the basis of the architectural project of the SKOLKOVO Campus.

At the time of development of Campus project particular attention was paid to its functionality. You can enter any building on Campus without going outside: since you are inside, you no longer have to face rough weather. In fact, you will get into the indoor "city" with clusters and auditoriums, congress hall, cafes, "streets" and "squares" represented on the so-called Disc. Disc is the Campus base, it is possible to get in any building of the Moscow School of Management SKOLKOVO city.

In addition, the building allows us a fresh approach to the surrounding landscape. It is like a bridge between nature and the urban space. Many elements of Campus have much in common, repeating each other's shape, as if talking to each other. This is due to the philosophy of the Moscow School of Management SKOLKOVO: interaction and communication of people, harmony and balance of mind and business.