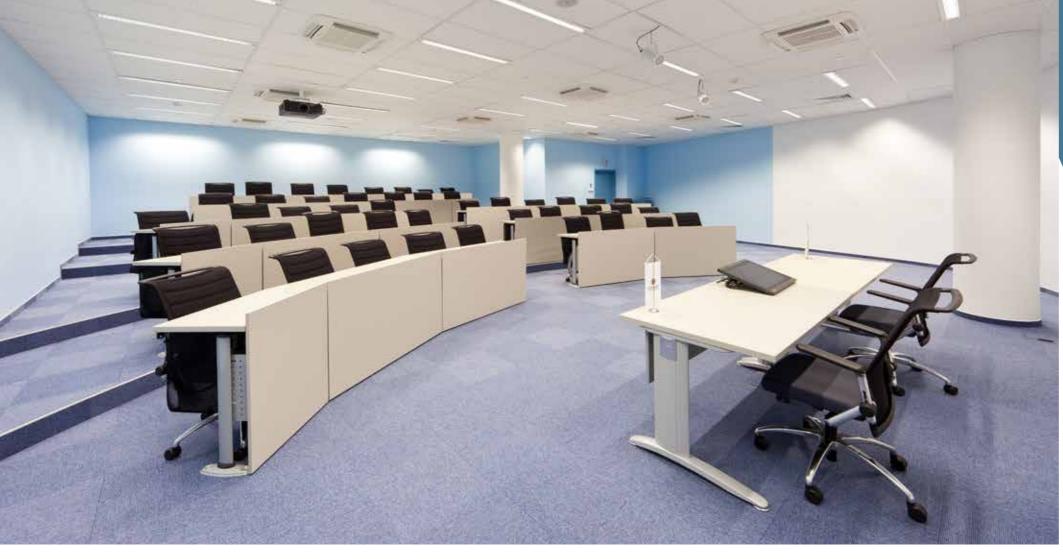

## Auditoriums

Total 16 auditoriums and 32 meeting rooms available for individual and group events based on the Disc.

Depending on the scale of event and number of its participants you can choose the right auditorium with the capacity from 35 to 120 persons.

## **FUNCTIONALITY AND COMFORT**

Auditoriums at Campus of the SKOLKOVO Moscow School of Management are equipped according to latest requirements for event organization and with the latest innovative technology.

Campus of the Moscow School of Management SKOLKOVO offers transformable auditoriums with capacity to be changed according to the number of persons and the concept of event.

Transportable unit furniture is a distinct feature of the Moscow School of Management SKOLKOVO auditoriums. Extremely comfortable and functional, it is specially designed for business events: you may choose the most rational and convenient seating as well as change the way of work without interrupting of the meeting.

For client convenience the walls of auditoriums at the Moscow School of Management SKOLKOVO have a special coating that allows you to write, apply graphics, drawings and diagrams directly on the wall without being limited by the size of the board or a flip chart.

### TECHNICAL EXCELLENCE

All auditoriums are equipped with off-the-shelf hardware for conferencing, holding of seminars, presentation parties, debates and multiple format events. Each auditorium offers an electric screen, projection device and smart podium display (basic equipment is generally included in rental cost).