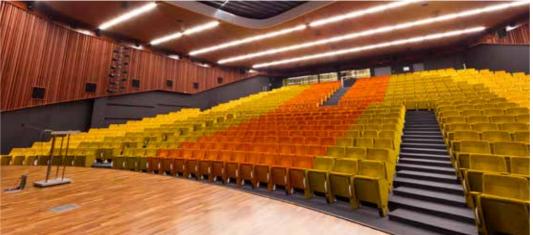

## Auditoriums

Total 16 auditoriums and 32 meeting rooms available for individual and group events based on the Disc.

Depending on the scale of event and number of its participants you can choose the right auditorium with the capacity from 35 to 120 persons.

## **FUNCTIONALITY AND COMFORT**

Auditoriums at Campus of the SKOLKOVO Moscow School of Management are equipped according to latest requirements for event organization and with the latest innovative technology.

### TECHNICAL EXCELLENCE

All auditoriums are equipped with off-the-shelf hardware for conferencing, holding of seminars, presentation parties, debates and multiple format events. Each auditorium offers an electric screen, projection device and smart podium display (basic equipment is generally included in rental cost).