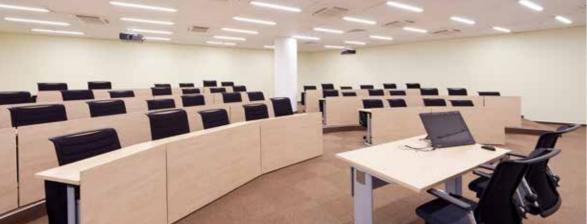

## Auditoriums

Total 16 auditoriums and 32 meeting rooms available for individual and group events based on the Disc.

Depending on the scale of event and number of its participants you can choose the right auditorium with the capacity from 35 to 120 persons.

## **FUNCTIONALITY AND COMFORT**

Auditoriums at Campus of the SKOLKOVO Moscow School of Management are equipped according to latest requirements for event organization and with the latest innovative technology.

Campus of the Moscow School of Management SKOLKOVO offers transformable auditoriums with capacity to be changed according to the number of persons and the concept of event.

Transportable unit furniture is a distinct feature of the Moscow School of Management SKOLKOVO auditoriums. Extremely comfortable and functional, it is specially designed for business events: you may choose the most rational and convenient seating as well as change the way of work without interrupting of the meeting.