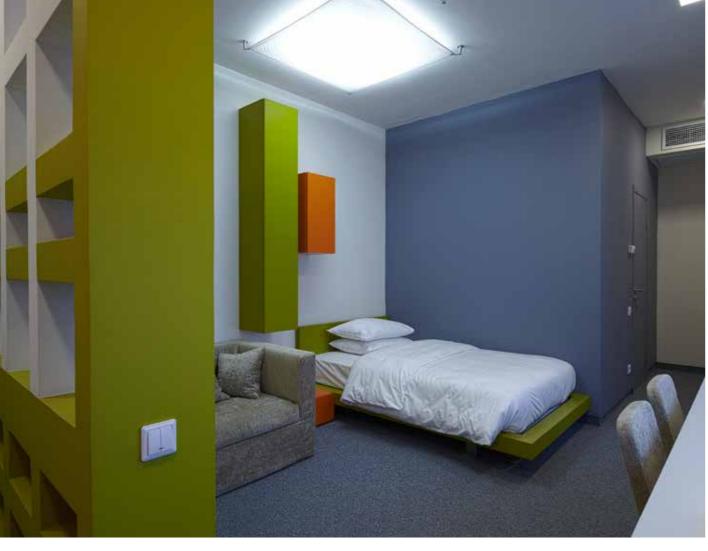

## Hotel complex

School of Management SKOLKOVO consists of two blocks and a cottage community. The SKOLKOVO business school offers 249 convenient rooms of various types. The rooms and cottages of the complex can accommodate about 400 guests at a time.

## PAMIR AND TIEN SHAN HOTELS

30 sq.m rooms have all appliances a business traveler may require. Comfortable beds with satin linen will help you to relax after a busy day or flight. Every room has a safe, iron and ironing board as well as tea or coffee preparation set. Mini bars or refrigerators available in every room for clients' convenience. Bathrooms with shower cabins, hair dryers, bathing and cosmetic accessories. The windows face beautiful natural and man-made scenery of the SKOLKOVO Campus.

## The TIEN SHAN hotel amenities

- ▶ 120x200 cm bed
- Study
- ▶ Sofa
- ▶ Wardrobe with clothes hangers
- Individual air conditioning system
- ▶ Long-distance telephone service
- ▶ Mini safe for documents and valuables
- Iron and ironing board
- ▶ Electric kettle and tea-set
- ▶ Bathroom with shower booth, hair dryer and necessary bathing accessories
- ▶ Mini bar
- ▶ LCD television set