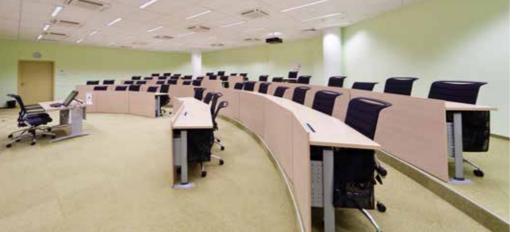

## Auditoriums

Total 16 auditoriums and 32 meeting rooms available for individual and group events based on the Disc.

Depending on the scale of event and number of its participants you can choose the right auditorium with the capacity from 35 to 120 persons.

Campus of the Moscow School of Management SKOLKOVO offers transformable auditoriums with capacity to be changed according to the number of persons and the concept of event.

Transportable unit furniture is a distinct feature of the Moscow School of Management SKOLKOVO auditoriums. Extremely comfortable and functional, it is specially designed for business events: you may choose the most rational and convenient seating as well as change the way of work without interrupting of the meeting.