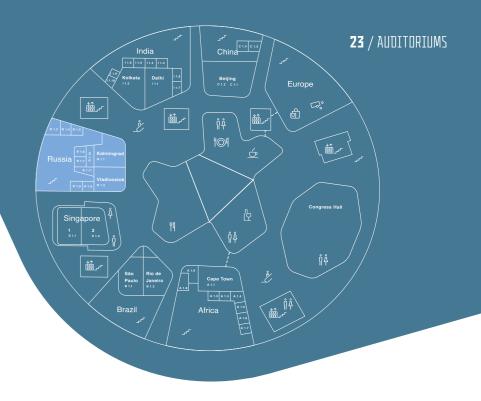

## "CITY-IN-THE-CITY" CONCEPT IN ACTION!

Campus of the Moscow School of Management SKOLKOVO includes a number of buildings integrated in a single complex. The Campus base, or the Disc, is a round platform representing four buildings located on its roof: administrative building (KARAKORUM), hotels: TIAN SHAN and PAMIR, sports centre (HIMALAYAS).

Architectural design of the Campus implements the "city-in-the-city" concept: multiple buildings are united within one complex, each of them can be reached without going outside.

The Disc is divided into seven clusters, six of which include auditoriums, meeting rooms and a spacious recreation area. Clusters were named after BRICS countries: Brazil, Russia, India, China, Africa as well as Singapore and Europe.

Individual colour scheme of each cluster makes navigation in the Disc area especially convenient and visual. Vast open spaces full of light energize every visitor with airiness and freedom.