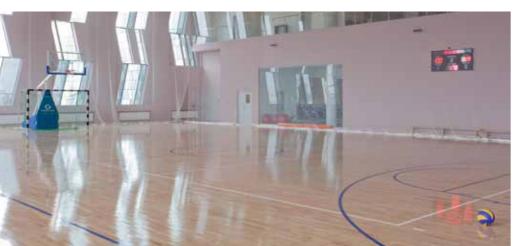

It includes a spacious hall for team games (total 900 sq.m. in area), a gym and cardio-vascular machines room, large 25-meter swimming pool, rooms for group programs and personal training sessions (a total of 200 sq.m). Here you can learn boxing, yoga, pilates, martial arts, classical aerobics, etc. Fitness bar welcomes guests and club members.