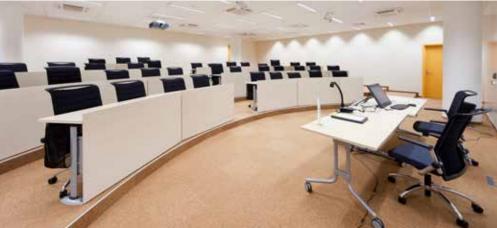

## Auditoriums

Total 16 auditoriums and 32 meeting rooms available for individual and group events based on the Disc.

Depending on the scale of event and number of its participants you can choose the right auditorium with the capacity from 35 to 120 persons.

## **FUNCTIONALITY AND COMFORT**

Auditoriums at Campus of the SKOLKOVO Moscow School of Management are equipped according to latest requirements for event organization and with the latest innovative technology.

Campus of the Moscow School of Management SKOLKOVO offers transformable auditoriums with capacity to be changed according to the number of persons and the concept of event.

Transportable unit furniture is a distinct feature of the Moscow School of Management SKOLKOVO auditoriums. Extremely comfortable and functional, it is specially designed for business events: you may choose the most rational and convenient seating as well as change the way of work without interrupting of the meeting.