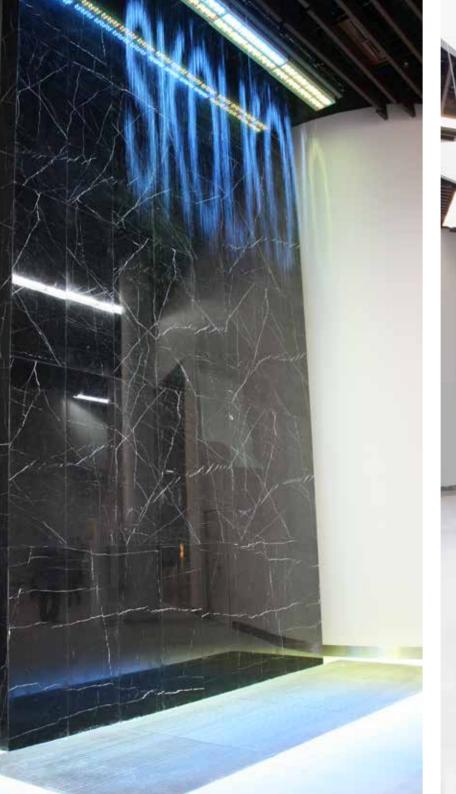

## Fountain

Congress Hall Lounge has a unique fountain. A special technology allows you to create an image and move it with the light on the falling drops of water. Automated process control fountain nozzles precisely adjust every stream of water and form a clear two-dimensional image of any shape or text in the water flow. High precision control makes it possible to create images from individual water streams. Names and logos of the companies participating in the event as well as greetings are displayed in the flowing water.

A company's logo appearing on crystal streams of falling water will become an integral part of branding during the event and will certainly be remembered by partners, guests and all the participants of the event. There are only sixty hi-tech graphic devices like this in the world.