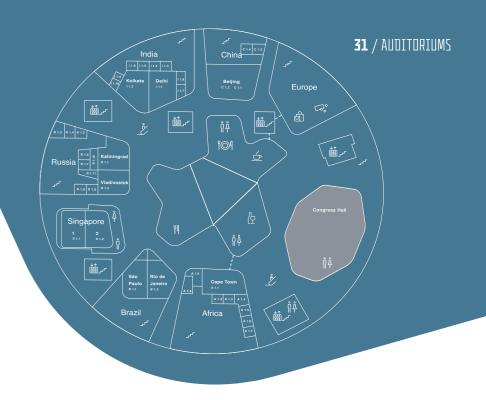

Architectural design of the Campus implements the "city-in-the-city" concept: multiple buildings are united within one complex, each of them can be reached without going outside.

The Disc is divided into seven clusters, six of which include auditoriums, meeting rooms and a spacious recreation area. Clusters were named after BRICS countries: Brazil, Russia, India, China, Africa as well as Singapore and Europe.

Individual colour scheme of each cluster makes navigation in the Disc area especially convenient and visual. Vast open spaces full of light energize every visitor with airiness and freedom.

## General arrangement of the 2nd floor of the Disc 17 / AUDITORIUMS Total area – 14 877 м<sup>2</sup> Europe Europe □° Ш வி <u>₩</u> R 1.3 R 1.4 R 1.5 Russia R 1.6 D Kaliningrad R 1.1 R 1.11 101 <u>6</u> Russia R 2.7 Moscow R 2.1/2/10 Congress Hall Congress Hall L<sub>P</sub> ÅÅ ÅÅ General arrangement of the 1st floor of the Disc Total area – 13 228 м<sup>2</sup>

## CHINA Cluster -1st floor:

- ▶ Beijing single-level auditorium for 90 seats
- ▶ Recreational area

## INDIA cluster, 1st floor:

- ▶ 2 single-level auditoriums, Calcutta and Delhi, 45 seats each, available for integration into a joint auditorium for 90 seats
- ▶ 4 meeting rooms
- ▶ Recreational area

## 2nd floor:

- ▶ Mumbai and Bangalore auditoriums, 45 seats each. Bangalore auditorium in amphitheater style
- ▶ 3 meeting rooms
- ▶ Recreational area

## RUSSIA cluster, 1st floor:

- ▶ Kaliningrad and Vladivostok auditoriums, 45 seats each in amphitheater style
- ▶ 5 meeting rooms
- ▶ Recreational area

## 2nd floor:

- ▶ Moscow single-level auditorium for 70 seats
- ▶ 6 meeting rooms
- ▶ Recreational area