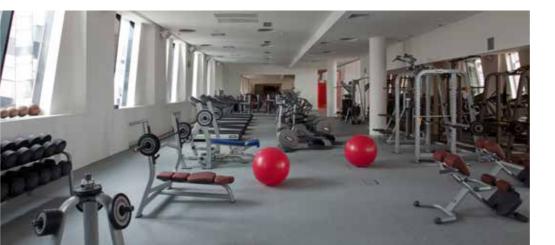

It includes a spacious hall for team games (total 900 sq.m. in area), a gym and cardio-vascular machines room, large 25-meter swimming pool, rooms for group programs and personal training sessions (a total of 200 sq.m). Here you can learn boxing, yoga, pilates, martial arts, classical aerobics, etc. Fitness bar welcomes guests and club members.