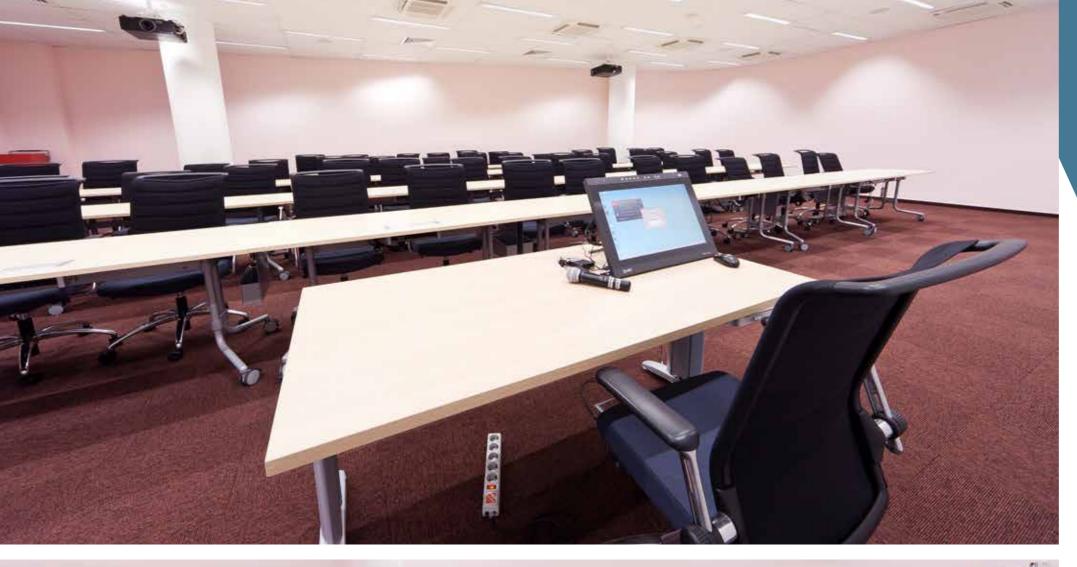

## **FUNCTIONALITY AND COMFORT**

Auditoriums at Campus of the SKOLKOVO Moscow School of Management are equipped according to latest requirements for event organization and with the latest innovative technology.

Campus of the Moscow School of Management SKOLKOVO offers transformable auditoriums with capacity to be changed according to the number of persons and the concept of event.

Transportable unit furniture is a distinct feature of the Moscow School of Management SKOLKOVO auditoriums. Extremely comfortable and functional, it is specially designed for business events: you may choose the most rational and convenient seating as well as change the way of work without interrupting of the meeting.

### TECHNICAL EXCELLENCE

All auditoriums are equipped with off-the-shelf hardware for conferencing, holding of seminars, presentation parties, debates and multiple format events. Each auditorium offers an electric screen, projection device and smart podium display (basic equipment is generally included in rental cost).