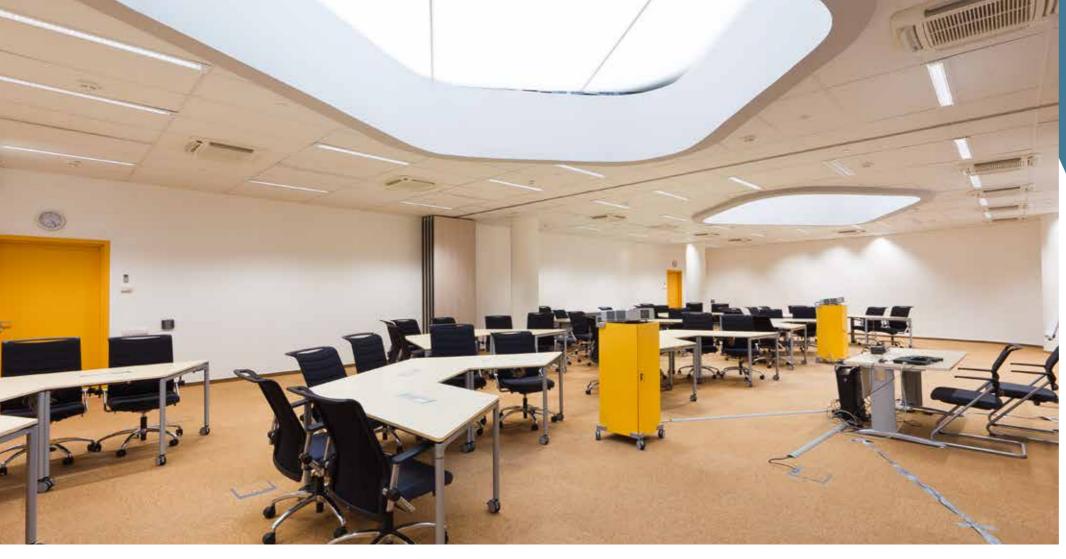

## **FUNCTIONALITY AND COMFORT**

Auditoriums at Campus of the SKOLKOVO Moscow School of Management are equipped according to latest requirements for event organization and with the latest innovative technology.

Campus of the Moscow School of Management SKOLKOVO offers transformable auditoriums with capacity to be changed according to the number of persons and the concept of event.

Transportable unit furniture is a distinct feature of the Moscow School of Management SKOLKOVO auditoriums. Extremely comfortable and functional, it is specially designed for business events: you may choose the most rational and convenient seating as well as change the way of work without interrupting of the meeting.

For client convenience the walls of auditoriums at the Moscow School of Management SKOLKOVO have a special coating that allows you to write, apply graphics, drawings and diagrams directly on the wall without being limited by the size of the board or a flip chart.

### TECHNICAL EXCELLENCE

All auditoriums are equipped with off-the-shelf hardware for conferencing, holding of seminars, presentation parties, debates and multiple format events. Each auditorium offers an electric screen, projection device and smart podium display (basic equipment is generally included in rental cost).