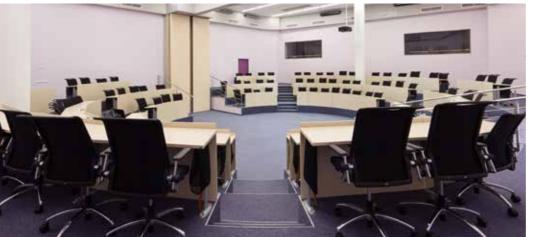

## Auditoriums

Total 16 auditoriums and 32 meeting rooms available for individual and group events based on the Disc.

Depending on the scale of event and number of its participants you can choose the right auditorium with the capacity from 35 to 120 persons.

## **FUNCTIONALITY AND COMFORT**

Auditoriums at Campus of the SKOLKOVO Moscow School of Management are equipped according to latest requirements for event organization and with the latest innovative technology.