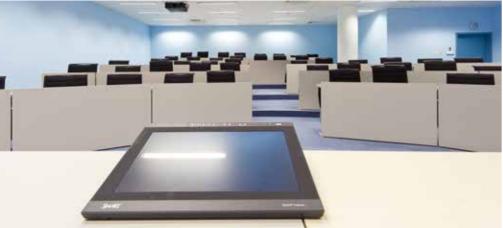

### TECHNICAL EXCELLENCE

All auditoriums are equipped with off-the-shelf hardware for conferencing, holding of seminars, presentation parties, debates and multiple format events. Each auditorium offers an electric screen, projection device and smart podium display (basic equipment is generally included in rental cost).