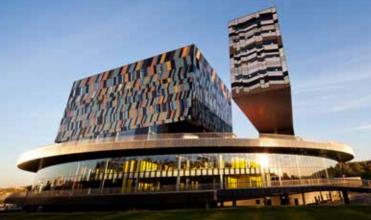

## **ARCHITECTURE**

The Moscow School of Management SKOLKOVO Campus is the embodiment of unique architectural ideas. The painting "Suprematism" by the great Russian artist Kazimir Malevich is the basis of the architectural project of the SKOLKOVO Campus.

At the time of development of Campus project particular attention was paid to its functionality. You can enter any building on Campus without going outside: since you are inside, you no longer have to face rough weather. In fact, you will get into the indoor "city" with clusters and auditoriums, congress hall, cafes, "streets" and "squares" represented on the so-called Disc. Disc is the Campus base, it is possible to get in any building of the Moscow School of Management SKOLKOVO city.

## "CITY-IN-THE-CITY" CONCEPT IN ACTION!

Campus of the Moscow School of Management SKOLKOVO includes a number of buildings integrated in a single complex. The Campus base, or the Disc, is a round platform representing four buildings located on its roof: administrative building (KARAKORUM), hotels: TIAN SHAN and PAMIR, sports centre (HIMALAYAS).

Architectural design of the Campus implements the "city-in-the-city" concept: multiple buildings are united within one complex, each of them can be reached without going outside.

The Disc is divided into seven clusters, six of which include auditoriums, meeting rooms and a spacious recreation area. Clusters were named after BRICS countries: Brazil, Russia, India, China, Africa as well as Singapore and Europe.