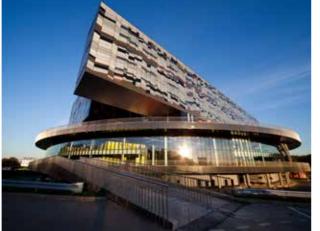

## **ARCHITECTURE**

The Moscow School of Management SKOLKOVO Campus is the embodiment of unique architectural ideas. The painting "Suprematism" by the great Russian artist Kazimir Malevich is the basis of the architectural project of the SKOLKOVO Campus.

When considering the ideas presented by a number of the world famous architectural companies Founding partners of the Moscow School of Management SKOLKOVO noted substandard vision and original concept by the British architect, David Adjaye, and chose his studio Adjaye/ Associates for further work on the design of Campus.

At the time of development of Campus project particular attention was paid to its functionality. You can enter any building on Campus without going outside: since you are inside, you no longer have to face rough weather. In fact, you will get into the indoor "city" with clusters and auditoriums, congress hall, cafes, "streets" and "squares" represented on the so-called Disc. Disc is the Campus base, it is possible to get in any building of the Moscow School of Management SKOLKOVO city.

In addition, the building allows us a fresh approach to the surrounding landscape. It is like a bridge between nature and the urban space. Many elements of Campus have much in common, repeating each other's shape, as if talking to each other. This is due to the philosophy of the Moscow School of Management SKOLKOVO: interaction and communication of people, harmony and balance of mind and business.