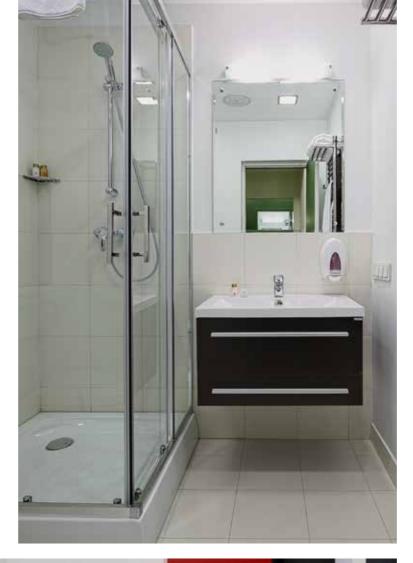

## PAMIR AND TIEN SHAN HOTELS

30 sq.m rooms have all appliances a business traveler may require. Comfortable beds with satin linen will help you to relax after a busy day or flight. Every room has a safe, iron and ironing board as well as tea or coffee preparation set. Mini bars or refrigerators available in every room for clients' convenience. Bathrooms with shower cabins, hair dryers, bathing and cosmetic accessories. The windows face beautiful natural and man-made scenery of the SKOLKOVO Campus.