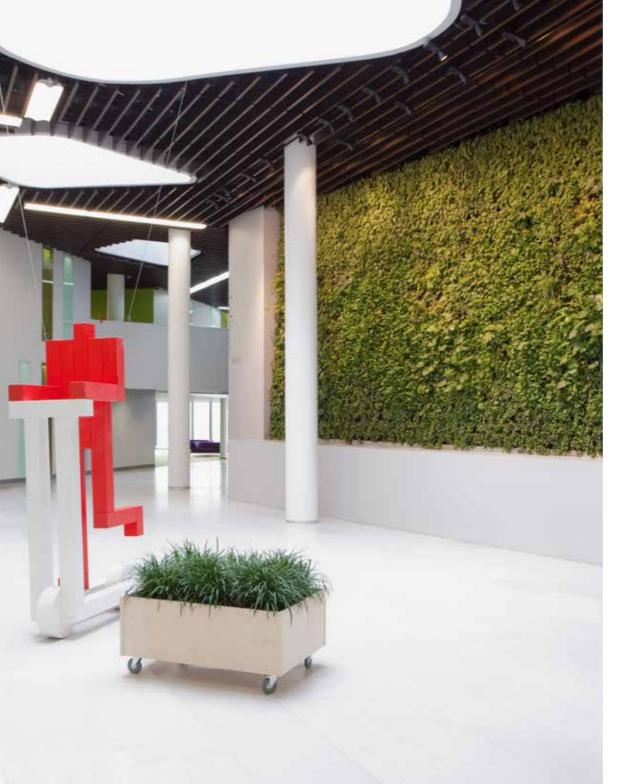

## The living green wall

The living wall at the Moscow School of Management SKOLKOVO is a special project of the Terrakultur company. In strict compliance with the patented vertical planting technology the plants are placed in separate cells and their nutrition is supplied by a special irrigation system. The amazing vertical green carpet created with a variety of ornamental plants creates unique favourable microclimate and delight for the eyes of Campus' visitors.

The Moscow School of Management SKOLKOVO is proud of its living wall – the biggest in Eastern Europe.