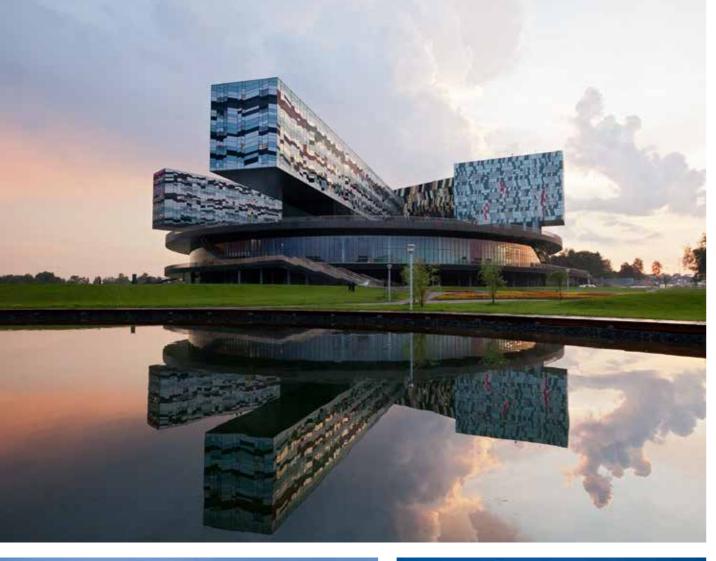

## **ARCHITECTURE**

The Moscow School of Management SKOLKOVO Campus is the embodiment of unique architectural ideas. The painting "Suprematism" by the great Russian artist Kazimir Malevich is the basis of the architectural project of the SKOLKOVO Campus.

At the time of development of Campus project particular attention was paid to its functionality. You can enter any building on Campus without going outside: since you are inside, you no longer have to face rough weather. In fact, you will get into the indoor "city" with clusters and auditoriums, congress hall, cafes, "streets" and "squares" represented on the so-called Disc. Disc is the Campus base, it is possible to get in any building of the Moscow School of Management SKOLKOVO city.

## "CITY-IN-THE-CITY" CONCEPT IN ACTION!

Campus of the Moscow School of Management SKOLKOVO includes a number of buildings integrated in a single complex. The Campus base, or the Disc, is a round platform representing four buildings located on its roof: administrative building (KARAKORUM), hotels: TIAN SHAN and PAMIR, sports centre (HIMALAYAS).

Architectural design of the Campus implements the "city-in-the-city" concept: multiple buildings are united within one complex, each of them can be reached without going outside.

The Disc is divided into seven clusters, six of which include auditoriums, meeting rooms and a spacious recreation area. Clusters were named after BRICS countries: Brazil, Russia, India, China, Africa as well as Singapore and Europe.